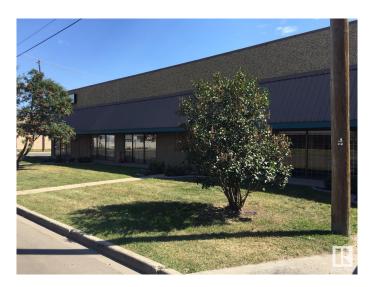

### \$0

0 Bedroom, 0.00 Bathroom, Industrial on 0.00 Acres

Kennedale Industrial, Edmonton, AB

Located in the rapidly growing commercial district of North-East Edmonton, in Kennedale Plaza, this Flex/Warehouse-Office building offers light bay industrial space, upgraded with modern-high efficient heating/cooling and lighting systems and 3-phase power service for your business needs. Kennedale offers 12 x 14 Grade overhead doors, 18-20 ft clear to ceiling and 90 ft bay depth. High quality construction with efficient structures. Significant parking available. FLEX office/warehouse offers the option for 100% office or part office/ part warehouse. Unit 12865 - 3,200sqft available August 1 2025 open warehouse space with reception area, (1) 12x14 Overhead door, mezzanine area for storage and a washroom. Potentially available ~3,000 sqft. bay space by the end of September 2025. The unit features an overhead door, a washroom, an office space and heating system