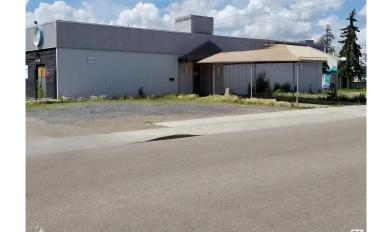

# \$1,699,000 - 7103 78 Avenue, Edmonton

MLS® #E4382139

# \$1,699,000

0 Bedroom, 0.00 Bathroom, Industrial on 0.00 Acres

King Edward Park, Edmonton, AB

VENDOR FINANCING AVAILABLE. 10,000 sq ft building Zoned IM good parking, fully equipped kitchen with walk-in cooler & freezer. Men, Women's & handicapped bathrooms. All fixtures are negotiable.

#### **Exterior**

Exterior Block

Construction Block