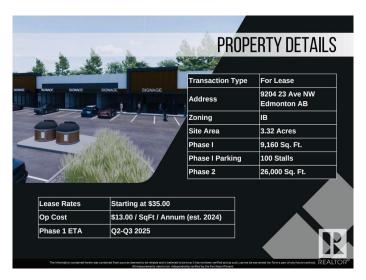

# **\$0 - 9204 23 Avenue, Edmonton**

MLS® #E4385472

#### \$0

0 Bedroom, 0.00 Bathroom, Retail on 0.00 Acres

Parsons Industrial, Edmonton, AB

Welcome to District 23, Anchored by the renowned Starbucks Coffee, Daycare & Pizza this dynamic plaza offers a prime location, ensuring high foot traffic and visibility for businesses. With Starbucks as the cornerstone, District 23 invites a diverse mix of tenants to join this retail haven, catering to various businesses. Currently Phase 1 – only 3 units remaining, 1235 SQFT each plus offering ample space for your business. Embrace the opportunity to be part of this thriving retail landscape, where every storefront contributes to a vibrant tapestry of offerings. COMING Q1/2026

## **Community Information**

Address 9204 23 Avenue

Area Edmonton

Subdivision Parsons Industrial

City Edmonton
County ALBERTA

Province AB

Postal Code T6N 1H9

### **Additional Information**

Date Listed May 3rd, 2024

Days on Market 423

Zoning Zone 41

DATA IS DEEMED RELIABLE BUT IS NOT GUARANTEED ACCURATE BY THE REALTORS® ASSOCIATION OF EDMONTON. COPYRIGHT 2025 BY THE REALTORS® ASSOCIATION OF EDMONTON. ALL RIGHTS RESERVED.Trademarks are owned or controlled by the Canadian Real Estate Association (CREA) and identify real estate professionals who are members of CREA (REALTOR®, REALTORS®) and/or the quality of services they provide (MLS®, Multiple Listing Service®)