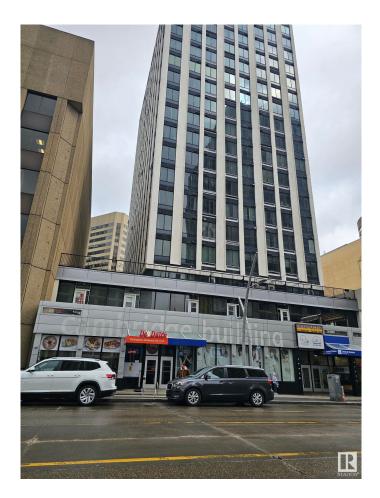

#### \$87,649

1 Bedroom, 1.00 Bathroom, 458 sqft Condo / Townhouse on 0.00 Acres

Downtown (Edmonton), Edmonton, AB

Introducing an exceptional opportunity in the heart of Downtown on Jasper Avenue - a one bedroom, one 4pc bath loft condo tailor-made for investors, first-time buyers, and students alike. This urban gem features a spacious living room illuminated by an array of windows offering stunning Downtown views. The open-concept kitchen and dining area provide a modern touch, while the in-suite laundry adds convenience. Enjoy seamless access to pedways leading to City Center Mall, a plethora of exquisite dining options, and the LRT. Additionally, revel in the proximity to the serene River Valley and picturesque walking trails, making this condo a perfect blend of urban convenience and natural beauty.

# **Community Information**

| Address     | 1608 10024 Jasper Avenue |
|-------------|--------------------------|
| Area        | Edmonton                 |
| Subdivision | Downtown (Edmonton)      |
| City        | Edmonton                 |
| County      | ALBERTA                  |
| Province    | AB                       |
| Postal Code | T5J 1R9                  |

## Exterior

| Exterior          | Concrete, Metal               |                            | R             |
|-------------------|-------------------------------|----------------------------|---------------|
| Exterior Features | Golf Nearby, Public Transport | tation, Shopping Nearby, ' | View Downtown |
| Roof              | Tar & Gravel                  |                            |               |
| Construction      | Concrete, Metal               |                            |               |
| Foundation        | Concrete Perimeter            |                            |               |