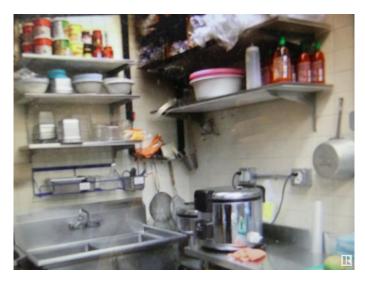

#### \$398,800

0 Bedroom, 0.00 Bathroom, Business on 0.00 Acres

Summerlea, Edmonton, AB

Excellent franchise fast food in very busy shopping center in West Edmonton Mall. 10 year lease with 5 year option. About 5 years left on existing lease. Asking \$398,800.

## **Additional Information**

| Date Listed    | June 3rd, 2024 |
|----------------|----------------|
| Days on Market | 309            |
| Zoning         | Zone 20        |

Thai express

DATA IS DEEMED RELIABLE BUT IS NOT GUARANTEED ACCURATE BY THE REALTORS® ASSOCIATION OF