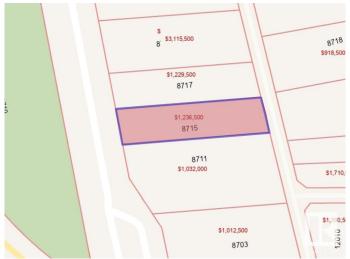

# \$950,000 - 8715 Saskatchewan Drive, Edmonton

MLS® #E4391657

### \$950.000

0 Bedroom, 0.00 Bathroom, Single Family on 0.00 Acres

Windsor Park (Edmonton), Edmonton, AB

47'x190' VACANT LOT. Flat, development ready site. No ASBESTOS, no demolition, just submit your plans to the city and BUILD. Listed for \$235,000 LESS than the City of Edmonton tax assessment and \$110,000 LESS than the Honestdoor's estimated market value. With the potential for breathtaking views, located on one of Edmonton's most iconic drives.. this one is a no brainer. The large 47' frontage allows for a full sized house and the 190 foot backyard offers tons of potential with room for a green space, huge back patio, plus a triple car garage and even an over the garage suite, all with room to spare on this massive 835 Sq M lot. DO NOT MISS THIS ONE!

## **Community Information**

Address 8715 Saskatchewan Drive

Area Edmonton

Subdivision Windsor Park (Edmonton)

City Edmonton
County ALBERTA

Province AB

Postal Code T6G 2A9