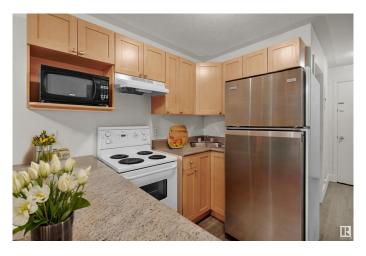

## \$69,900

1 Bedroom, 1.00 Bathroom, 339 sqft Condo / Townhouse on 0.00 Acres

Westmount, Edmonton, AB

Welcome Home! Studio Apartment in Westmount Manor Just on 124 St. Terrific Location close to Down town, Rogers Place, and walking distance to all your favourite spots for shopping, dining, and walking trails. Entire building getting a face lift to compliment the location and future value. Ground floor unit has covered concrete patio. Updated bathroom, living and kitchen. Vinyl plank flooring throughout. Appliances included. Ample closet space. Affordable downtown living makes this a great investment property or place to call home. Easy access to university, work, and all of what Edmonton has to offer. Condo fees include heat and water.