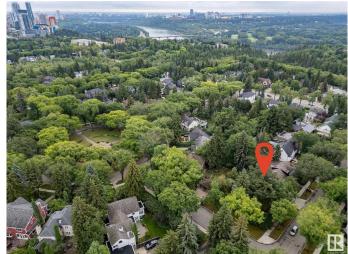

# \$774,999

0 Bedroom, 0.00 Bathroom, Single Family on 0.00 Acres

Glenora, Edmonton, AB

Very rare opportunity to build your dream home in the prestigious Neighborhood of Glenora, situated on the corner of 102 Ave & 134 St with a view of Alexander circle & a 2-minute walk to the fountain! This lot has no demolition required, build your dream home on this absolutely stunning and extremely rare lot that sides lush trees for extreme privacy mature trees for a relaxing backyard to entertain. Located within the Glenora school district and close to all Community amenities. Brand new pickle ball courts, Skating rinks, Tennis Courts and Outdoor community garden and gym. Steps away to the future 142ST/Glenora LRT Station, West Block project, short walk to Vies for Pies/Columbian Coffee and the 133 St Glenora LRT Station.