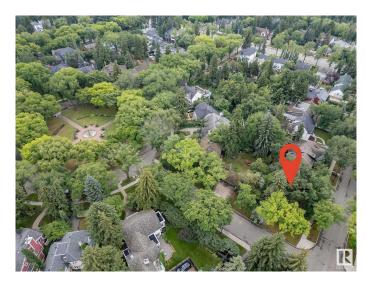

# \$774,999

0 Bedroom, 0.00 Bathroom, Single Family on 0.00 Acres

Glenora, Edmonton, AB

Very rare opportunity to build your dream home in the prestigious Neighborhood of Glenora, situated on the corner of 102 Ave & 134 St with a view of Alexander circle & a 2-minute walk to the fountain! This lot has no demolition required, build your dream home on this absolutely stunning and extremely rare lot that sides lush trees for extreme privacy mature trees for a relaxing backyard to entertain. Located within the Glenora school district and close to all Community amenities. Brand new pickle ball courts, Skating rinks, Tennis Courts and Outdoor community garden and gym. Steps away to the future 142ST/Glenora LRT Station, West Block project, short walk to Vies for Pies/Columbian Coffee and the 133 St Glenora LRT Station.