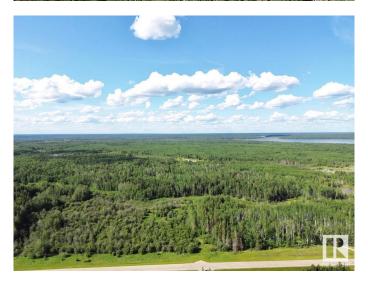

#### \$135,000

0 Bedroom, 0.00 Bathroom, Rural on 160.00 Acres

None, Rural Athabasca County, AB

ONCE IN A LIFETIME OPPORTUNITY TO OWN 160 ACRES JUST SOUTH OF SKELETON LAKE and the SUMMER VILLAGE OF MEWATHA BEACH! 2 min west of BOYLE, AB this quarter section is the perfect recreational paradise! Skeleton Lake and area is perfect for fishing, swimming, boating, quadding, skidooing, hunting and more! Approx half way between Edmonton and Fort McMurray this property would provide the perfect escape from the city! Don't miss out on this awesome opportunity!