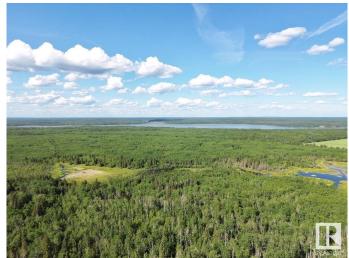

#### \$135,000

0 Bedroom, 0.00 Bathroom, Rural on 160.00 Acres

None, Rural Athabasca County, AB

ONCE IN A LIFETIME OPPORTUNITY TO OWN 160 ACRES JUST SOUTH OF SKELETON LAKE and the SUMMER VILLAGE OF MEWATHA BEACH! 2 min west of BOYLE, AB this quarter section is the perfect recreational paradise! Skeleton Lake and area is perfect for fishing, swimming, boating, quadding, skidooing, hunting and more! Approx half way between Edmonton and Fort McMurray this property would provide the perfect escape from the city! Don't miss out on this awesome opportunity!