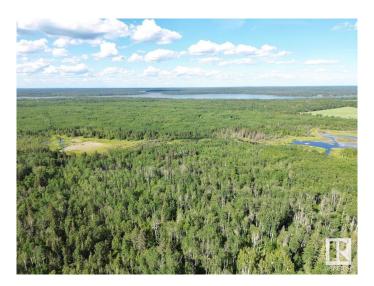

#### \$135,000

0 Bedroom, 0.00 Bathroom, Rural on 160.00 Acres

None, Rural Athabasca County, AB

ONCE IN A LIFETIME OPPORTUNITY TO OWN 160 ACRES JUST SOUTH OF SKELETON LAKE and the SUMMER VILLAGE OF MEWATHA BEACH! 2 min west of BOYLE, AB this quarter section is the perfect recreational paradise! Skeleton Lake and area is perfect for fishing, swimming, boating, quadding, skidooing, hunting and more! Approx half way between Edmonton and Fort McMurray this property would provide the perfect escape from the city! Don't miss out on this awesome opportunity!