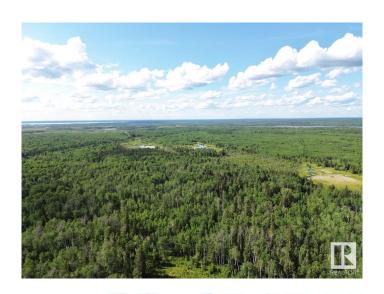

#### \$135,000

0 Bedroom, 0.00 Bathroom, Rural on 160.00 Acres

None, Rural Athabasca County, AB

ONCE IN A LIFETIME OPPORTUNITY TO OWN 160 ACRES JUST SOUTH OF SKELETON LAKE and the SUMMER VILLAGE OF MEWATHA BEACH! 2 min west of BOYLE, AB this quarter section is the perfect recreational paradise! Skeleton Lake and area is perfect for fishing, swimming, boating, quadding, skidooing, hunting and more! Approx half way between Edmonton and Fort McMurray this property would provide the perfect escape from the city! Don't miss out on this awesome opportunity!