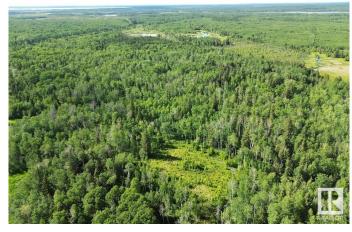

#### \$135,000

0 Bedroom, 0.00 Bathroom, Rural on 160.00 Acres

None, Rural Athabasca County, AB

ONCE IN A LIFETIME OPPORTUNITY TO OWN 160 ACRES JUST SOUTH OF SKELETON LAKE and the SUMMER VILLAGE OF MEWATHA BEACH! 2 min west of BOYLE, AB this quarter section is the perfect recreational paradise! Skeleton Lake and area is perfect for fishing, swimming, boating, quadding, skidooing, hunting and more! Approx half way between Edmonton and Fort McMurray this property would provide the perfect escape from the city! Don't miss out on this awesome opportunity!