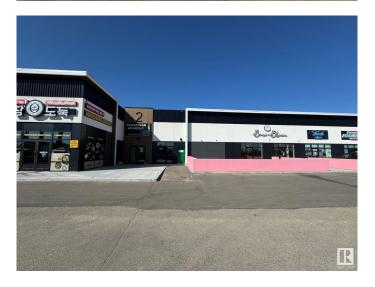

#### \$0

0 Bedroom, 0.00 Bathroom, Retail on 0.00 Acres

Ellerslie Industrial, Edmonton, AB

RARE small retail unit - 784 SF available in Parsons Park next to the popular 2nd location of Brew & Bloom. Some great uses would be a barber, cell phone repair, personal services, tutoring, bakery, medical, etc - the layout is conducive to having a large waiting area and reception that leads into the main space. The site offers ample parking, shadow anchored by Save-On-Foods and close to a large SW population of residents and businesses. \$40 PSF + \$18.35 operating costs. Utilities are separately metered.