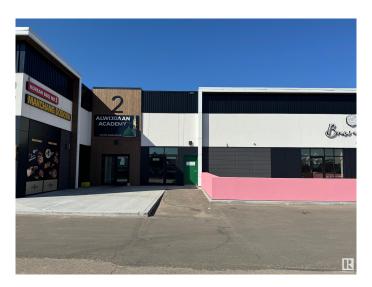

#### \$0

0 Bedroom, 0.00 Bathroom, Retail on 0.00 Acres

Ellerslie Industrial, Edmonton, AB

RARE small retail unit - 784 SF available in Parsons Park next to the popular 2nd location of Brew & Bloom. Some great uses would be a barber, cell phone repair, personal services, tutoring, bakery, medical, etc - the layout is conducive to having a large waiting area and reception that leads into the main space. The site offers ample parking, shadow anchored by Save-On-Foods and close to a large SW population of residents and businesses. \$40 PSF + \$18.35 operating costs. Utilities are separately metered.