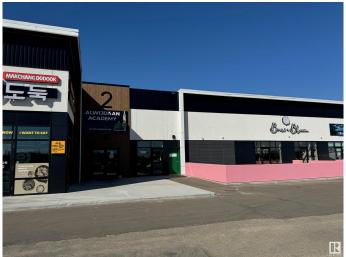

#### \$0

0 Bedroom, 0.00 Bathroom, Retail on 0.00 Acres

Ellerslie Industrial, Edmonton, AB

RARE small retail unit - 784 SF available in Parsons Park next to the popular 2nd location of Brew & Bloom. Some great uses would be a barber, cell phone repair, personal services, tutoring, bakery, medical, etc - the layout is conducive to having a large waiting area and reception that leads into the main space. The site offers ample parking, shadow anchored by Save-On-Foods and close to a large SW population of residents and businesses. \$40 PSF + \$18.35 operating costs. Utilities are separately metered.