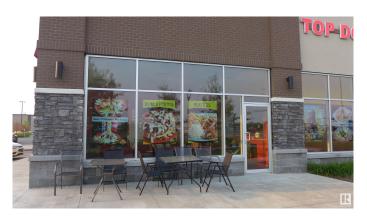

### \$249,000

0 Bedroom, 0.00 Bathroom, Business on 0.00 Acres

Tamarack, Edmonton, AB

LOCATION! LOCATION! LOCATION! THIS DONAIR/SHAWARMA RESTAURANT HAS THE BEST LOCATION AVAILABLE TO HAVE YOUR FAST FOOD/SIT DOWN RESTAURANT! This donair restaurant is located between two major strip malls with great anchor tenants with high customer volume. This donair restaurant is on a major traffic route and visible by the 21,700 daily vehicles that go by (City 2018 Traffic Count). The malls are surrounded by residential neighborhoods and an industrial area. A great area to continue to build your business. There is ample convenient customer parking.