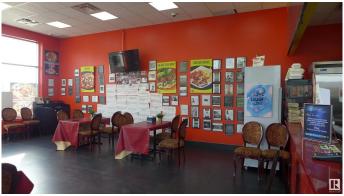

### \$249,000

0 Bedroom, 0.00 Bathroom, Business on 0.00 Acres

Tamarack, Edmonton, AB

LOCATION! LOCATION! LOCATION! THIS DONAIR/SHAWARMA RESTAURANT HAS THE BEST LOCATION AVAILABLE TO HAVE YOUR FAST FOOD/SIT DOWN RESTAURANT! This donair restaurant is located between two major strip malls with great anchor tenants with high customer volume. This donair restaurant is on a major traffic route and visible by the 21,700 daily vehicles that go by (City 2018 Traffic Count). The malls are surrounded by residential neighborhoods and an industrial area. A great area to continue to build your business. There is ample convenient customer parking.