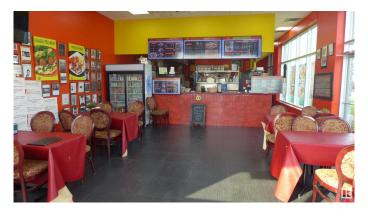

### \$249,000

0 Bedroom, 0.00 Bathroom, Business on 0.00 Acres

Tamarack, Edmonton, AB

LOCATION! LOCATION! LOCATION! THIS DONAIR/SHAWARMA RESTAURANT HAS THE BEST LOCATION AVAILABLE TO HAVE YOUR FAST FOOD/SIT DOWN RESTAURANT! This donair restaurant is located between two major strip malls with great anchor tenants with high customer volume. This donair restaurant is on a major traffic route and visible by the 21,700 daily vehicles that go by (City 2018 Traffic Count). The malls are surrounded by residential neighborhoods and an industrial area. A great area to continue to build your business. There is ample convenient customer parking.