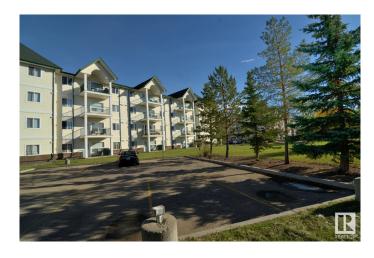

# **Amenities**

Amenities Detectors Smoke, Exterior Walls- 2"x6", Parking-Plug-Ins,

Parking-Visitor, Secured Parking, Natural Gas BBQ Hookup

Parking Stall, Underground