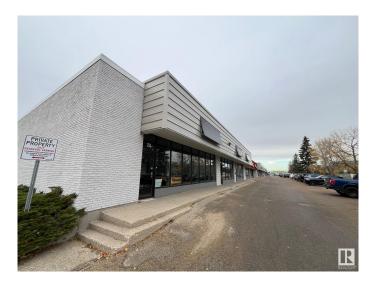

### \$0

0 Bedroom, 0.00 Bathroom, Retail on 0.00 Acres

Blatchford Area, Edmonton, AB

Located just off Kingsway Ave, close to downtown and the growing Blatchford neighborhood, this property offers flexible spaces ranging from 1,500 sq ft to 4,986 sq ft. With ample parking and a diverse tenant mix, these spaces are perfect for businesses seeking convenience, visibility, and access to a growing residential area. Ideal for retail, office, or service businesses. Don't miss out on this great leasing opportunity!