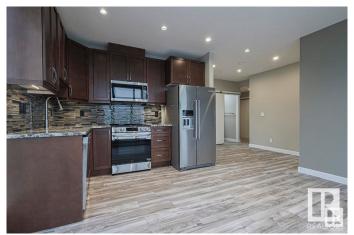

### \$368,900

2 Bedroom, 2.00 Bathroom, 746 sqft Condo / Townhouse on 0.00 Acres

Downtown (Edmonton), Edmonton, AB

Amazing views of the city, overlooking Rogers Place, live where the action is. 2 bedrooms, 2 baths, granite counters, rich wood cabinets, new luxury vinyl flooring, brand new stove, stainless steel appliances, floor to ceiling windows, main bedroom w/ensuite bathroom, freshly painted, private balcony w/ bbq included, ready for quick possession. restaurants, shops, nightlife, social room and rooftop deck,, gym w/hot tub, close to City Market by Loblaws and Ice District Plaza. Cheer on the Oilers from your balcony

## **Exterior**

Exterior Steel, Brick, Metal

Exterior Features Golf Nearby, Public Transportation, Shopping Nearby, View Downtown

Roof EPDM Membrane
Construction Steel, Brick, Metal
Foundation Concrete Perimeter