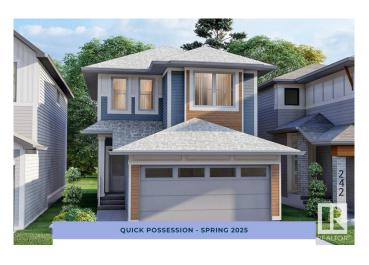

# \$524,900 - 7344 182 Avenue, Edmonton

MLS® #E4412276

## \$524.900

3 Bedroom, 2.50 Bathroom, 1,567 sqft Single Family on 0.00 Acres

Crystallina Nera East, Edmonton, AB

Step into the Ashby, where affordability meets functionality. At the centre of the home is an L-shaped level 1 kitchen with optimal storage space and an island where you can watch your favourite tv shows while eating breakfast. Flowing into the dining nook and perfectly into the great room, the open concept main floor is the ideal space to gather and entertain. The second floor offers a central bonus room that strategically separates the primary suite from the 2 additional bedrooms, complete with a full bathroom and convenient upper floor laundry. The basement is roughed in for a 1 bedroom suite, complete with an exterior side entrance.

Built in 2024