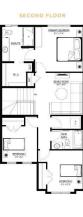

## \$524.900

3 Bedroom, 2.50 Bathroom, 1,567 sqft Single Family on 0.00 Acres

Crystallina Nera East, Edmonton, AB

Step into the Ashby, where affordability meets functionality. At the centre of the home is an L-shaped level 1 kitchen with optimal storage space and an island where you can watch your favourite tv shows while eating breakfast. Flowing into the dining nook and perfectly into the great room, the open concept main floor is the ideal space to gather and entertain. The second floor offers a central bonus room that strategically separates the primary suite from the 2 additional bedrooms, complete with a full bathroom and convenient upper floor laundry. The basement is roughed in for a 1 bedroom suite, complete with an exterior side entrance.