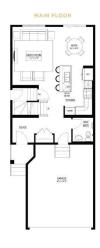

## \$524.900

3 Bedroom, 2.50 Bathroom, 1,567 sqft Single Family on 0.00 Acres

Crystallina Nera East, Edmonton, AB

Step into the Ashby, where affordability meets functionality. At the centre of the home is an L-shaped level 1 kitchen with optimal storage space and an island where you can watch your favourite tv shows while eating breakfast. Flowing into the dining nook and perfectly into the great room, the open concept main floor is the ideal space to gather and entertain. The second floor offers a central bonus room that strategically separates the primary suite from the 2 additional bedrooms, complete with a full bathroom and convenient upper floor laundry. The basement is roughed in for a 1 bedroom suite, complete with an exterior side entrance.