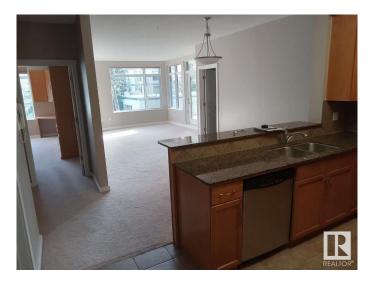

#### \$308,000

2 Bedroom, 2.00 Bathroom, 1,091 sqft Condo / Townhouse on 0.00 Acres

Parkallen (Edmonton), Edmonton, AB

For more information, please click on "View Listing on Realtor Website". Own this lovely 2 bedroom, 2 bathroom unit in this quiet neighborhood of Parkallen. Building is steel and concrete construction. Unit has high ceilings and comes with titled underground parking and storage. Large main bedroom with bathroom and large walk in closet. Second bedroom is complete with built-in wallbed and desk/office. Kitchen has a stainless appliances as well as granite countertops. A large covered balcony is wonderful for grilling and enjoying the view on warm summer evenings. Building has an exercise and amenities room and is located near a school/playground, community center, local coffee shop and bakery. Easy access to buses, LRT, U of A, Southgate and Whyte Avenue.