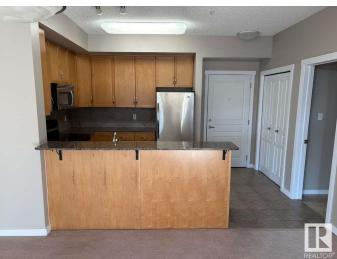

#### \$308,000

2 Bedroom, 2.00 Bathroom, 1,091 sqft Condo / Townhouse on 0.00 Acres

Parkallen (Edmonton), Edmonton, AB

For more information, please click on "View Listing on Realtor Website". Own this lovely 2 bedroom, 2 bathroom unit in this quiet neighborhood of Parkallen. Building is steel and concrete construction. Unit has high ceilings and comes with titled underground parking and storage. Large main bedroom with bathroom and large walk in closet. Second bedroom is complete with built-in wallbed and desk/office. Kitchen has a stainless appliances as well as granite countertops. A large covered balcony is wonderful for grilling and enjoying the view on warm summer evenings. Building has an exercise and amenities room and is located near a school/playground, community center, local coffee shop and bakery. Easy access to buses, LRT, U of A, Southgate and Whyte Avenue.