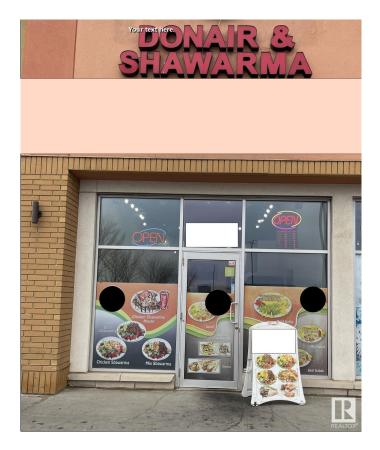

#### \$325,000

0 Bedroom, 0.00 Bathroom, Business on 0.00 Acres

Place La Rue, Edmonton, AB

Well Established Donair & Shawarma Restaurant Located In A Very Busy Shopping Centre on the West Side Od Edmonton