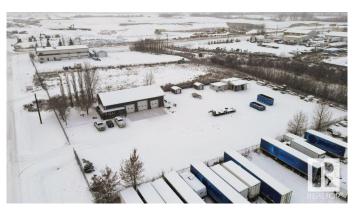

#### \$1,350,000

0 Bedroom, 0.00 Bathroom, Industrial on 0.00 Acres

Winterburn Industrial Area West, Edmonton, AB

2937 Sq ft Building on 1.28 acres in Winterburn. Additional 440 sq. ft. Mezzanine for addition offices or board room. 3 over head doors and additional storage buildings. Land is compacted gravel, fully fenced and gated. Great opportunity for trucking Companies, manufacturers and more.

## **Community Information**

Address 22904 110 Avenue

Area Edmonton

Subdivision Winterburn Industrial Area West

City Edmonton
County ALBERTA

Province AB

Postal Code T5S 0A7