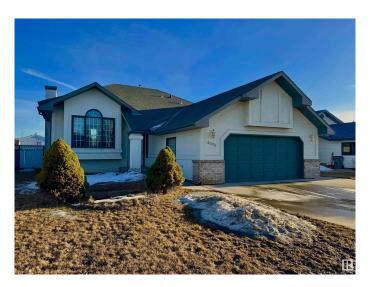

## \$350,000

4 Bedroom, 3.00 Bathroom, 1,190 sqft Single Family on 0.00 Acres

Whitecourt Airport, Whitecourt Airport, AB

Fantastic Bi-Level on a large lot! 4 Bedroom, 3 Full Bathroom home with oversized attached garage is waiting for you to put your finishing touches in it! BRAND NEW FLOORING added to the kitchen & dining room! Build a bit of sweat-equity now...some cosmetic upgrades needed, but for the most part, this is a solid home with an open concept style. 2 tier deck out back, & great yard space for the avid gardener. Loads of storage space in the basement, along with a good-sized bedroom, laundry room, & canning/all purpose room. Don't miss this opportunity to get a great bargain! NOW IS THE TIME to make this YOUR HOME!!

Parking Double Garage Attached

Interior

Interior Features ensuite bathroom

Appliances Dishwasher-Built-In, Dryer, Microwave Hood Fan, Refrigerator,

Stove-Electric, Washer, Window Coverings

Heating Forced Air-1, Natural Gas

Stories 2

Has Basement Yes

Basement Full, Finished

**Exterior** 

Exterior Wood, Brick, Stucco
Exterior Features Fenced, Landscaped

Roof Asphalt Shingles

Construction Wood, Brick, Stucco
Foundation Concrete Perimeter