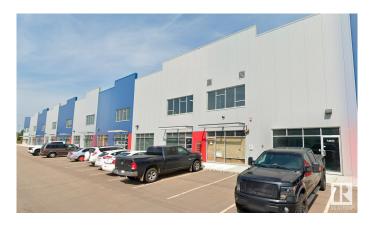

#### \$0

0 Bedroom, 0.00 Bathroom, Industrial on 0.00 Acres

Mistatim Industrial, Edmonton, AB

Currently built out as 3 offices, showroom and kitchenette. Grade and dock loading. Warehouse dimensions are ~134' x 80'. Located just off 137 Avenue and 156 Street with quick access to St. Albert Trail, Yellowhead Trail, and Anthony Henday Drive. Suitable for manufacturing, transportation & logistics, retail showrooms & more.