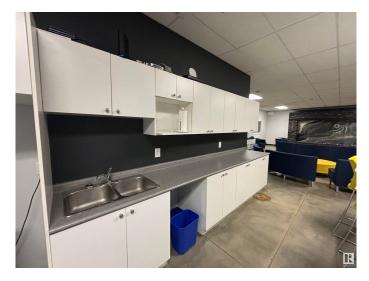

#### \$0

0 Bedroom, 0.00 Bathroom, Industrial on 0.00 Acres

Mistatim Industrial, Edmonton, AB

Currently built out as 3 offices, showroom and kitchenette. Grade and dock loading. Warehouse dimensions are ~134' x 80'. Located just off 137 Avenue and 156 Street with quick access to St. Albert Trail, Yellowhead Trail, and Anthony Henday Drive. Suitable for manufacturing, transportation & logistics, retail showrooms & more.