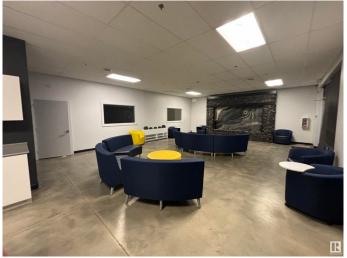

#### \$0

0 Bedroom, 0.00 Bathroom, Industrial on 0.00 Acres

Mistatim Industrial, Edmonton, AB

Currently built out as 3 offices, showroom and kitchenette. Grade and dock loading. Warehouse dimensions are ~134' x 80'. Located just off 137 Avenue and 156 Street with quick access to St. Albert Trail, Yellowhead Trail, and Anthony Henday Drive. Suitable for manufacturing, transportation & logistics, retail showrooms & more.