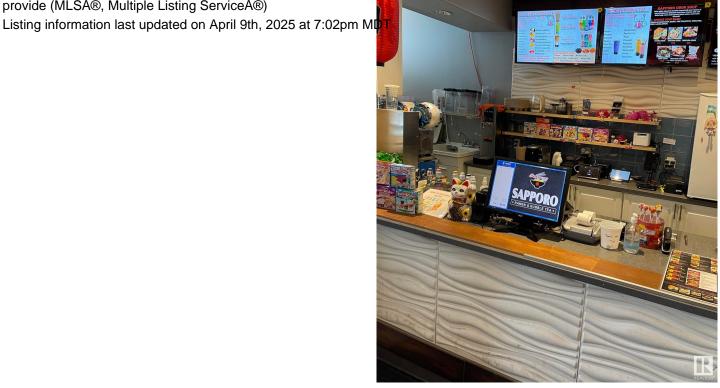

## \$123,800

0 Bedroom, 0.00 Bathroom, Business on 0.00 Acres

Killarney, Edmonton, AB

This WELL known business located in a busy strip mall. High traffic area. Serving REMEN, BUBBLE TEA.... Business is pretty steady with lots of take out and on line orders. Simple menu and easy to operate. It has great potential to add more items and increase the sales. Don't miss it!!