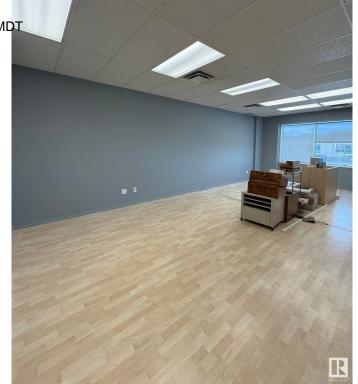

#### \$885,000

0 Bedroom, 0.00 Bathroom, Office on 0.00 Acres

Roper Industrial, Edmonton, AB

Prime commercial space available in South East Edmonton's "Bridge Water Business Park," ideally located on Roper Road between 75 St and 50 St, with easy access to Whitemud Freeway, public transit, and backing onto the scenic Mill Creek Ravine. This versatile property is zoned for multiple uses, including childcare, offices, schools, retail, and more. It features two floors with separate washrooms and kitchen areas on each level, ample parking, and excellent visibilityâ€"perfect for establishing or expanding your business in a highly accessible and desirable location.