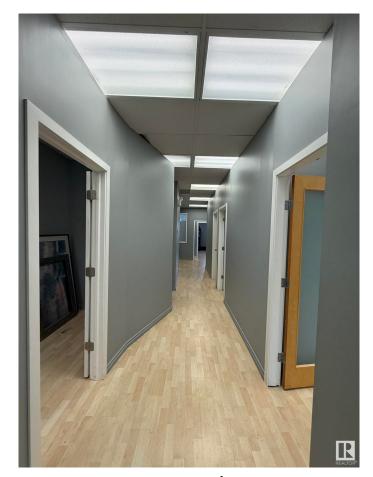

#### \$885,000

0 Bedroom, 0.00 Bathroom, Office on 0.00 Acres

Roper Industrial, Edmonton, AB

Prime commercial space available in South East Edmonton's "Bridge Water Business Park," ideally located on Roper Road between 75 St and 50 St, with easy access to Whitemud Freeway, public transit, and backing onto the scenic Mill Creek Ravine. This versatile property is zoned for multiple uses, including childcare, offices, schools, retail, and more. It features two floors with separate washrooms and kitchen areas on each level, ample parking, and excellent visibilityâ€"perfect for establishing or expanding your business in a highly accessible and desirable location.