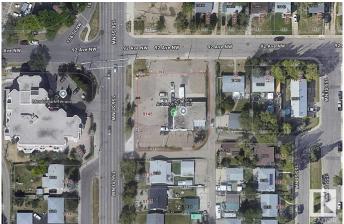

# \$1,200,000

0 Bedroom, 0.00 Bathroom, Retail on 0.00 Acres

Jasper Park, Edmonton, AB

Owner/User or Redevelopment Opportunity. 2666 SF Commercial building used as an automotive repair facility for decades situated on .44 acres of CN Zoned land (Commercial Neighborhood) with a proposed zoning of Medium Residential under bylaw 20001 adopted January 2024, permitting between 4 to 8 stories of multi-family development. Situated on a prime corner lot with access points off 156 Street and 92 avenue. Existing building comprised of 4 drive in bays, large front reception area, staff room, parts room, a small office and is situated on the lot to maximize parking lot under current use. Phase II environmental completed December 2024.

# **Community Information**

Address 9145 156 Street

Area Edmonton
Subdivision Jasper Park
City Edmonton

**ALBERTA** 

Province AB

Postal Code T5R 1Y9