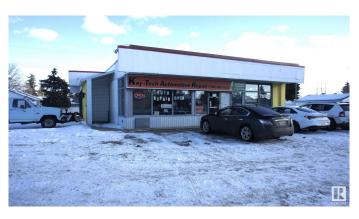

# \$1,200,000 - 9145 156 Street, Edmonton

MLS® #E4419355

# \$1,200,000

0 Bedroom, 0.00 Bathroom, Retail on 0.00 Acres

Jasper Park, Edmonton, AB

Owner/User or Redevelopment Opportunity. 2666 SF Commercial building used as an automotive repair facility for decades situated on .44 acres of CN Zoned land (Commercial Neighborhood) with a proposed zoning of Medium Residential under bylaw 20001 adopted January 2024, permitting between 4 to 8 stories of multi-family development. Situated on a prime corner lot with access points off 156 Street and 92 avenue. Existing building comprised of 4 drive in bays, large front reception area, staff room, parts room, a small office and is situated on the lot to maximize parking lot under current use. Phase II environmental completed December 2024.