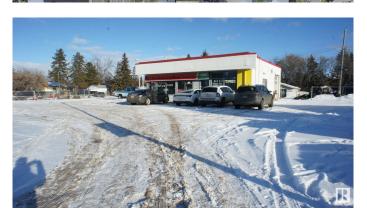

# \$1,200,000 - 9145 156 Street, Edmonton

MLS® #E4419355

# \$1,200,000

0 Bedroom, 0.00 Bathroom, Retail on 0.00 Acres

Jasper Park, Edmonton, AB

Owner/User or Redevelopment Opportunity. 2666 SF Commercial building used as an automotive repair facility for decades situated on .44 acres of CN Zoned land (Commercial Neighborhood) with a proposed zoning of Medium Residential under bylaw 20001 adopted January 2024, permitting between 4 to 8 stories of multi-family development. Situated on a prime corner lot with access points off 156 Street and 92 avenue. Existing building comprised of 4 drive in bays, large front reception area, staff room, parts room, a small office and is situated on the lot to maximize parking lot under current use. Phase II environmental completed December 2024.