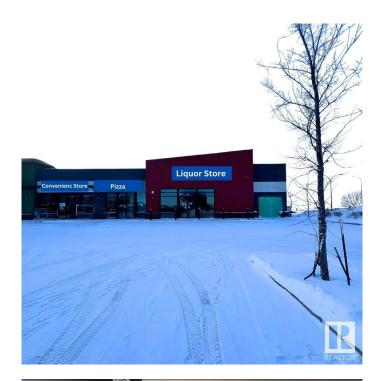

# \$0 - 3751 8 Avenue, Edmonton

MLS® #E4420214

### \$0

0 Bedroom, 0.00 Bathroom, Retail on 0.00 Acres

Charlesworth, Edmonton, AB

Fully equipped, turnkey liquor store in the highly desirable area of South west Edmonton, ready for a new owner! Available for just \$99,999 this business is fully operational with all permits in place. Skip the hassle of construction and permits—start making money from day one! With Loyal customer base, this is the perfect opportunity for anyone looking to start a successful operation. Don't miss out—this one won't last long!