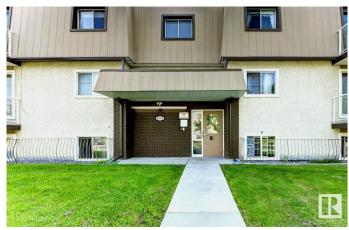

### \$900,000

0 Bedroom, 0.00 Bathroom, Multi-Family Commercial on 0.00 Acres

Westwood (Edmonton), Edmonton, AB

Over \$180K in upgrades and renovations over the past 9 years. 6-Plex on a corner lot (45.7 x 15.2 SQM) with 100% occupancy throughout. Current market rates present an opportunity to increase profit/cap rate by over 30%. Current rents may qualify for CMHC MLI Select financing, though the seller does not accept long-term financing. All tenants are month-to-month. Prime location near NAIT, Royal Alex Hospital, Blatchford, Downtown, and the Future LRT. Major upgrades: New parking/sidewalk, sewer line, boiler, hot water tank, balconies, main doors, mail lockbox, security system, additional storage, and shed. New fridges and some other appliances. Windows re-sealed and framed. Five suites partially renovated, Unit 102 fully renovated. The heating and security systems can be controlled remotely. Current rents: Four 2-bedroom units at \$1,100 Two 1-bedroom units at \$900. Rents are over 30% below market. Laundry revenue can be increased by over 50%.