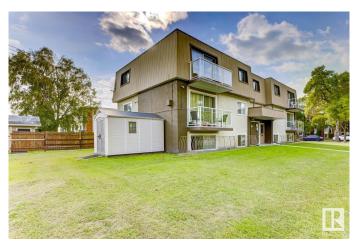

### \$900,000

0 Bedroom, 0.00 Bathroom, Multi-Family Commercial on 0.00 Acres

Westwood (Edmonton), Edmonton, AB

Over \$180K in upgrades and renovations over the past 9 years. 6-Plex on a corner lot (45.7 x 15.2 SQM) with 100% occupancy throughout. Current market rates present an opportunity to increase profit/cap rate by over 30%. Current rents may qualify for CMHC MLI Select financing, though the seller does not accept long-term financing. All tenants are month-to-month. Prime location near NAIT, Royal Alex Hospital, Blatchford, Downtown, and the Future LRT. Major upgrades: New parking/sidewalk, sewer line, boiler, hot water tank, balconies, main doors, mail lockbox, security system, additional storage, and shed. New fridges and some other appliances. Windows re-sealed and framed. Five suites partially renovated, Unit 102 fully renovated. The heating and security systems can be controlled remotely. Current rents: Four 2-bedroom units at \$1,100 Two 1-bedroom units at \$900. Rents are over 30% below market. Laundry revenue can be increased by over 50%.