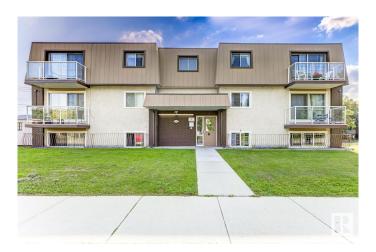

# \$900,000 - 10315 120 Avenue, Edmonton

MLS® #E4420438

### \$900,000

0 Bedroom, 0.00 Bathroom, Multi-Family Commercial on 0.00 Acres

Westwood (Edmonton), Edmonton, AB

Over \$180K in upgrades and renovations over the past 9 years. 6-Plex on a corner lot (45.7 x 15.2 SQM) with 100% occupancy throughout. Current market rates present an opportunity to increase profit/cap rate by over 30%. Current rents may qualify for CMHC MLI Select financing, though the seller does not accept long-term financing. All tenants are month-to-month. Prime location near NAIT, Royal Alex Hospital, Blatchford, Downtown, and the Future LRT. Major upgrades: New parking/sidewalk, sewer line, boiler, hot water tank, balconies, main doors, mail lockbox, security system, additional storage, and shed. New fridges and some other appliances. Windows re-sealed and framed. Five suites partially renovated, Unit 102 fully renovated. The heating and security systems can be controlled remotely. Current rents: Four 2-bedroom units at \$1,100 Two 1-bedroom units at \$900. Rents are over 30% below market. Laundry revenue can be increased by over 50%.