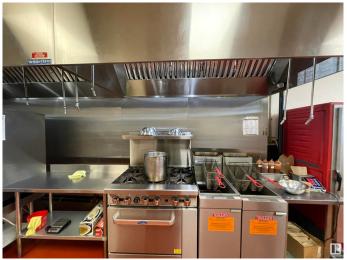

## \$249,000

0 Bedroom, 0.00 Bathroom, Business on 0.00 Acres

Oxford, Edmonton, AB

This 50 Seat Restaurant Located on North Side Of Edmonton In A Shopping Plaza Anchored By Tim Horton's Shoppers Drug Mart, Sace On Food. The Buyer Can Change The Cuisine Subject To Landlord Approval.