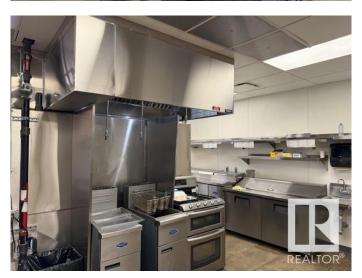

## \$149,000

0 Bedroom, 0.00 Bathroom, Business on 0.00 Acres

Strathcona Industrial Park, Edmonton, AB

Takeout Pizza Located In A Very Desirable Location In A Busy Shopping Plaza on 34 Avenue. Can Be Converted To Indian or Other Ethnic Takeout. Very Attractive Rent Rates and Lease In Place.