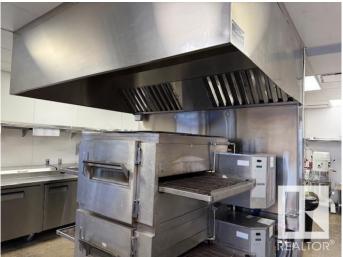

## \$149,000

0 Bedroom, 0.00 Bathroom, Business on 0.00 Acres

Strathcona Industrial Park, Edmonton, AB

Takeout Pizza Located In A Very Desirable Location In A Busy Shopping Plaza on 34 Avenue. Can Be Converted To Indian or Other Ethnic Takeout. Very Attractive Rent Rates and Lease In Place.