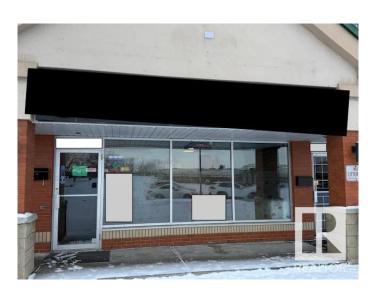

## \$149,000

0 Bedroom, 0.00 Bathroom, Business on 0.00 Acres

Strathcona Industrial Park, Edmonton, AB

Takeout Pizza Located In A Very Desirable Location In A Busy Shopping Plaza on 34 Avenue. Can Be Converted To Indian or Other Ethnic Takeout. Very Attractive Rent Rates and Lease In Place.