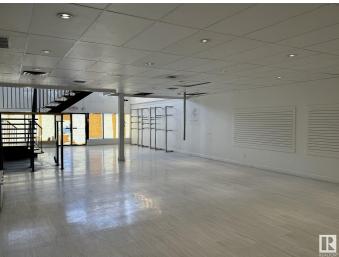

#### \$0

0 Bedroom, 0.00 Bathroom, Retail on 0.00 Acres

Britannia Youngstown, Edmonton, AB

1500sf- 7000sf SPACE AVAILABLE IN THIS BUILDING. MAIN FLOOR & UPPER FLOOR PERFECT FOR DAY CARE /SPAS , ALSO UPPER FLOOR 2ND BAY AVAILABLE FOR PROFESSIONAL SERVICES, ANOTHER BAY ON THE MAIN FLOOR SUITABLE FOR RESTAURANTS, CAFES, FRANCHISE AND MANY OTHER OPTIONS. IT IS SURROUNDED BY A LOT OF RESIDENCE AREA AND CLOSE TO MAYFIELD AND WEST EDMONTON MALL.