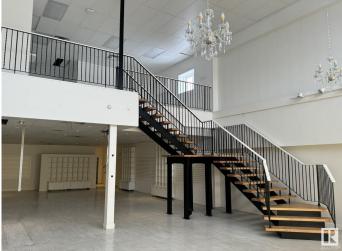

#### \$0

0 Bedroom, 0.00 Bathroom, Retail on 0.00 Acres

Britannia Youngstown, Edmonton, AB

1500sf- 7000sf SPACE AVAILABLE IN THIS BUILDING. MAIN FLOOR & UPPER FLOOR PERFECT FOR DAY CARE /SPAS , ALSO UPPER FLOOR 2ND BAY AVAILABLE FOR PROFESSIONAL SERVICES, ANOTHER BAY ON THE MAIN FLOOR SUITABLE FOR RESTAURANTS, CAFES, FRANCHISE AND MANY OTHER OPTIONS. IT IS SURROUNDED BY A LOT OF RESIDENCE AREA AND CLOSE TO MAYFIELD AND WEST EDMONTON MALL.