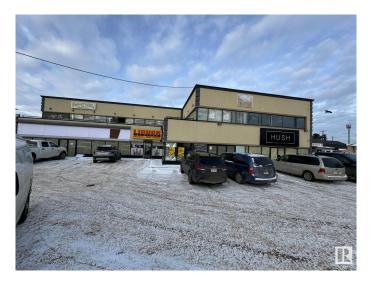

# \$0 - 101 16220 Stony Plain Road, Edmonton

MLS® #E4422064

#### \$0

0 Bedroom, 0.00 Bathroom, Retail on 0.00 Acres

Britannia Youngstown, Edmonton, AB

1500sf- 7000sf SPACE AVAILABLE IN THIS BUILDING. MAIN FLOOR & UPPER FLOOR PERFECT FOR DAY CARE /SPAS , ALSO UPPER FLOOR 2ND BAY AVAILABLE FOR PROFESSIONAL SERVICES, ANOTHER BAY ON THE MAIN FLOOR SUITABLE FOR RESTAURANTS, CAFES, FRANCHISE AND MANY OTHER OPTIONS. IT IS SURROUNDED BY A LOT OF RESIDENCE AREA AND CLOSE TO MAYFIELD AND WEST EDMONTON MALL.