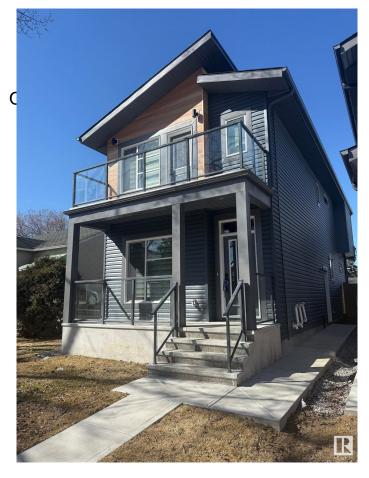

## \$614,900 - 12110 123 Street, Edmonton

MLS® #E4422771

## \$614,900

5 Bedroom, 4.00 Bathroom, 1,665 sqft Single Family on 0.00 Acres

Prince Charles, Edmonton, AB

This beautifully designed two-storey home features a legal one-bedroom suite, perfect for extra income or guests! The main floor boasts 9' ceilings and an open-concept living, dining, and kitchen area with sleek quartz countertops. You'll find a convenient bedroom and a 3-piece bathroom on this level. Upstairs, the primary suite offers a private balcony, a luxurious 4-piece ensuite, and a spacious walk-in closet. Two additional bedrooms, a flexible space for your needs, a 4-piece bathroom, and a handy laundry room complete the upper floor. Plus, enjoy the added benefit of a large double detached garage! This home combines style and functionalityâ€"perfect for modern living!