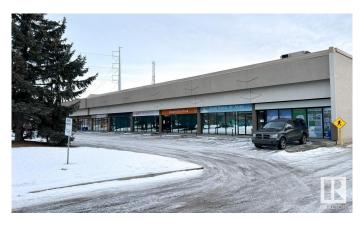

# **\$0 - 10445 172 Street, Edmonton**

MLS® #E4424375

### \$0

0 Bedroom, 0.00 Bathroom, Office on 0.00 Acres

Stone Industrial, Edmonton, AB

Church/assembly space available for lease on the west end of Edmonton. The current build out is comprised of a large welcoming foyer, auditorium with stage, sound booth, multiple meeting rooms/classrooms, kitchen/prep area, café space, offices and washroom facilities. Previously used as a church and with hvac throughout.