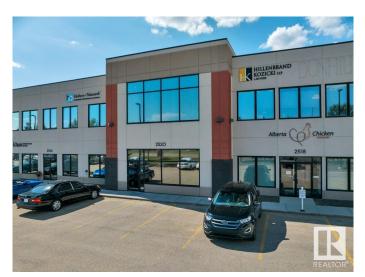

# \$540,000 - 208 2520 Ellwood Drive, Edmonton

MLS® #E4424639

#### \$540,000

0 Bedroom, 0.00 Bathroom, Office on 0.00 Acres

Ellerslie Industrial, Edmonton, AB

Explore up to 1,853 sq ft of meticulously designed office space on the second floor, featuring a thoughtful layout that includes a variety of rooms. This includes multiple offices, meeting room and staff room. This unique offering is perfect for businesses looking to establish a prominent presence in Edmonton's southwest area. Whether for sale or lease, this property provides an exceptional opportunity to secure a well-equipped workspace tailored to diverse business needs. Some furniture can be included.

## **Community Information**

| Address     | 208 2520 Ellwood Drive |
|-------------|------------------------|
| Area        | Edmonton               |
| Subdivision | Ellerslie Industrial   |
| City        | Edmonton               |