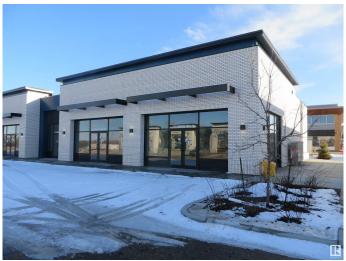

#### \$0

0 Bedroom, 0.00 Bathroom, Retail on 0.00 Acres

Ellerslie Industrial, Edmonton, AB

Welcome to Parsons Square! This exceptional commercial leasing opportunity is perfect for fast food/restaurant, retail, professional office/clinic & more. Multiple adjacent units available from 1244-1430 sq.ft. with high ceilings and large windows throughtout. This brand new commercial complex is conveniently situated and directly fronting Parsons Road with great visibility & easy access to Ellerslie road, Calgary Trail & Anthony Henday Drive. With competitive leasing rate and operating costs, nice curb appeal with ample store front parking & business signage, it's perfect opportunity for your new or extend your business venture with excellent growth potential in this much desirable residential / commercial neighborhood of South Edmonton.