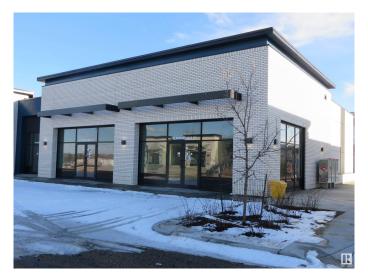

#### \$0

0 Bedroom, 0.00 Bathroom, Retail on 0.00 Acres

Ellerslie Industrial, Edmonton, AB

Welcome to Parsons Square! This exceptional commercial leasing opportunity is perfect for fast food/restaurant, retail, professional office/clinic & more. Multiple adjacent units available from 1244-1430 sq.ft. with high ceilings and large windows throughtout. This brand new commercial complex is conveniently situated and directly fronting Parsons Road with great visibility & easy access to Ellerslie road, Calgary Trail & Anthony Henday Drive. With competitive leasing rate and operating costs, nice curb appeal with ample store front parking & business signage, it's perfect opportunity for your new or extend your business venture with excellent growth potential in this much desirable residential / commercial neighborhood of South Edmonton.