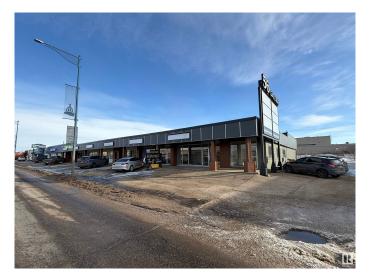

#### **\$0**

0 Bedroom, 0.00 Bathroom, Retail on 0.00 Acres

Calgary Trail North, Edmonton, AB

Gateway 56 offers flex retail/warehouse spaces ranging from 2,977 sq.ft.± to 14,732 sq.ft.± with high exposure along Gateway Boulevard and easy access to Whitemud Drive and Anthony Henday. The property features rear-grade loading, marshalling areas, and flexible configurations for office, showroom, or warehouse use. Ceiling heights range from  $13\hat{a} \in \mathbb{T}^{M}$  clear and  $15\hat{a} \in \mathbb{T}^{M}$  to deck, with various unit layouts including reception areas, offices, and open showroom spaces.