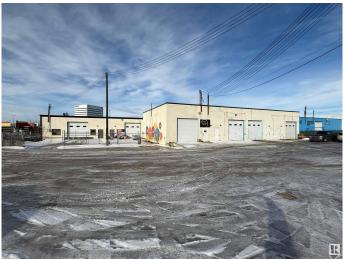

#### **\$0**

0 Bedroom, 0.00 Bathroom, Retail on 0.00 Acres

Calgary Trail North, Edmonton, AB

Gateway 56 offers flex retail/warehouse spaces ranging from 2,977 sq.ft.± to 14,732 sq.ft.± with high exposure along Gateway Boulevard and easy access to Whitemud Drive and Anthony Henday. The property features rear-grade loading, marshalling areas, and flexible configurations for office, showroom, or warehouse use. Ceiling heights range from  $13\hat{a} \in \mathbb{T}^{M}$  clear and  $15\hat{a} \in \mathbb{T}^{M}$  to deck, with various unit layouts including reception areas, offices, and open showroom spaces.