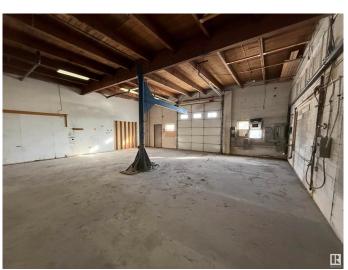

#### **\$0**

0 Bedroom, 0.00 Bathroom, Retail on 0.00 Acres

Calgary Trail North, Edmonton, AB

Gateway 56 offers flex retail/warehouse spaces ranging from 2,977 sq.ft.± to 14,732 sq.ft.± with high exposure along Gateway Boulevard and easy access to Whitemud Drive and Anthony Henday. The property features rear-grade loading, marshalling areas, and flexible configurations for office, showroom, or warehouse use. Ceiling heights range from  $13\hat{a} \in \mathbb{T}^{M}$  clear and  $15\hat{a} \in \mathbb{T}^{M}$  to deck, with various unit layouts including reception areas, offices, and open showroom spaces.