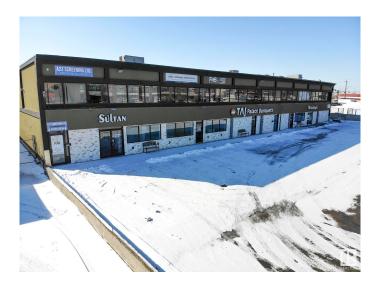

### \$5,450,000

0 Bedroom, 0.00 Bathroom, Retail on 0.00 Acres

Strathcona Industrial Park, Edmonton, AB

RECEIVERSHIP SHIP - LAND AND BUILDING ONLY. Opportunity to purchase a freestanding retail/office building totaling 25,293 sq.ft.± on 1.98 acres in South Edmonton. Owner/user possibilities and investment and future development potential. Main floor built out as a fully functioning banquet facility with multiple bars, kitchen area and bathrooms. Current configuration provides ability to separate into three separate banquet halls or offer one larger facility. Second floor consists of four separate office units with various sizes and layouts; Current Tenants include a music studio and church, with two vacant units. 1.02 acres± of surplus land beside building is fully paved and sits on corner of 34A Avenue and 93 Street; surplus land is on a separate title and included with sale.

Built in 1979

## **Community Information**

Address 9241 34a Avenue

Area Edmonton

Subdivision Strathcona Industrial Park

City Edmonton
County ALBERTA

Province AB

Postal Code T6E 5P2