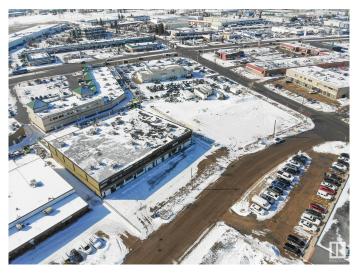

### \$5,450,000

0 Bedroom, 0.00 Bathroom, Retail on 0.00 Acres

Strathcona Industrial Park, Edmonton, AB

RECEIVERSHIP SHIP - LAND AND BUILDING ONLY. Opportunity to purchase a freestanding retail/office building totaling 25,293 sq.ft.± on 1.98 acres in South Edmonton. Owner/user possibilities and investment and future development potential. Main floor built out as a fully functioning banquet facility with multiple bars, kitchen area and bathrooms. Current configuration provides ability to separate into three separate banquet halls or offer one larger facility. Second floor consists of four separate office units with various sizes and layouts; Current Tenants include a music studio and church, with two vacant units. 1.02 acres± of surplus land beside building is fully paved and sits on corner of 34A Avenue and 93 Street; surplus land is on a separate title and included with sale.

## **Community Information**

Address 9241 34a Avenue

Area Edmonton

Subdivision Strathcona Industrial Park

City Edmonton
County ALBERTA

Province AB

Postal Code T6E 5P2