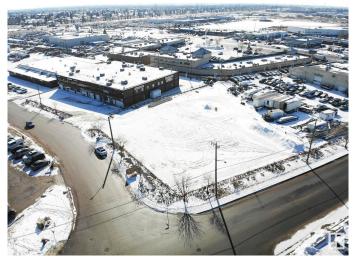

### \$5,450,000

0 Bedroom, 0.00 Bathroom, Retail on 0.00 Acres

Strathcona Industrial Park, Edmonton, AB

RECEIVERSHIP SHIP - LAND AND BUILDING ONLY. Opportunity to purchase a freestanding retail/office building totaling 25,293 sq.ft.± on 1.98 acres in South Edmonton. Owner/user possibilities and investment and future development potential. Main floor built out as a fully functioning banquet facility with multiple bars, kitchen area and bathrooms. Current configuration provides ability to separate into three separate banquet halls or offer one larger facility. Second floor consists of four separate office units with various sizes and layouts; Current Tenants include a music studio and church, with two vacant units. 1.02 acres± of surplus land beside building is fully paved and sits on corner of 34A Avenue and 93 Street; surplus land is on a separate title and included with sale.

## **Community Information**

Address 9241 34a Avenue

Area Edmonton

Subdivision Strathcona Industrial Park

City Edmonton
County ALBERTA

Province AB

Postal Code T6E 5P2