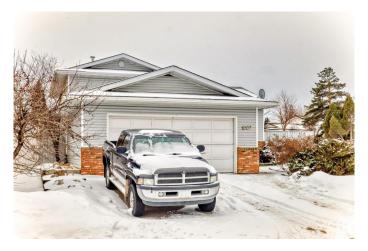

# \$429,998 - 1007 48 Street, Edmonton

MLS® #E4426255

## \$429,998

4 Bedroom, 2.50 Bathroom, 1,152 sqft Single Family on 0.00 Acres

Crawford Plains, Edmonton, AB

Nice 4-Level Split on a Corner Lot in Crawford Plains! A bright and spacious 4-level split situated on a desirable corner lot in the heart of Crawford Plains. This home features vaulted ceilings, a charming bay window, and a functional layout filled with natural light. Recent upgrades include a newer hot water tank and furnace, ensuring efficiency and peace of mind. The 22x23 attached garage with an aggregate driveway and sidewalks adds to the home's curb appeal. Located in a family-friendly community, this home offers quick access to Anthony Henday, 50th Street, and all essential amenities, including schools, parks, and shopping. Ready to add some finishing touches. Quick Possession available!