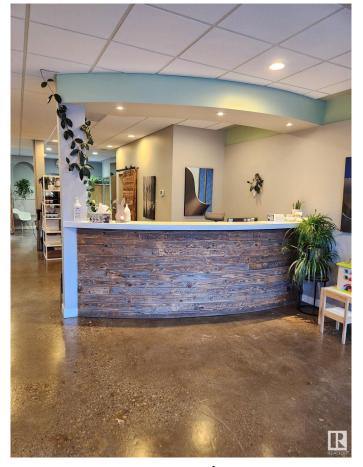

#### \$299,000

0 Bedroom, 0.00 Bathroom, Business on 0.00 Acres

Westmount, Edmonton, AB

Your opportunity to own a turn key chiropractic clinic in Glenora/downtown area. Recently renovated, it offers 1440 sq. ft., 6 billable rooms, gorgeous reception area, and attractive lease. Lease is \$25/s. ft. + O.C. Parking available in back of building and on street. Situated directly on bus route. Start earning revenue on day one with current revenue streams from established practitioners from a variety of disciplines. Build/move your practice with ease. Ideal for chiropractors, massage therapists, physiotherapists, naturopaths, psychologist.