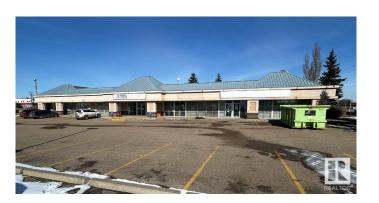

#### \$0

0 Bedroom, 0.00 Bathroom, Office on 0.00 Acres

Strathcona Industrial Park, Edmonton, AB

The Annex at Centre 39 offers 5,500 sq.ft.± of premium main-floor office space, with the option to demise into two 2,750 sq.ft.± units. The layout includes five private offices, a large office area with four cubicles, two kitchens, five washrooms, a mailroom, a server room, and multiple meeting spaces. The property features scramble parking with 39 electrified stalls. Zoned for Business Employment (BE), it is suitable for professional and medical practices.

## **Community Information**

Address 9119 39 Avenue

Area Edmonton

Subdivision Strathcona Industrial Park

City Edmonton
County ALBERTA

Province AB

Postal Code T6E 5Y2

**Exterior** 