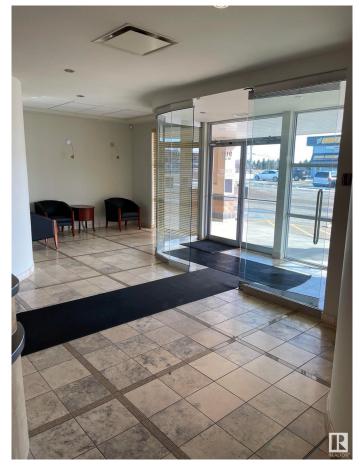

#### \$0

0 Bedroom, 0.00 Bathroom, Office on 0.00 Acres

Strathcona Industrial Park, Edmonton, AB

The Annex at Centre 39 offers 5,500 sq.ft.± of premium main-floor office space, with the option to demise into two 2,750 sq.ft.± units. The layout includes five private offices, a large office area with four cubicles, two kitchens, five washrooms, a mailroom, a server room, and multiple meeting spaces. The property features scramble parking with 39 electrified stalls. Zoned for Business Employment (BE), it is suitable for professional and medical practices.