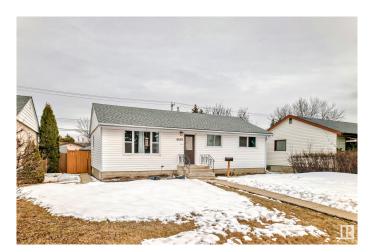

### \$400,000

5 Bedroom, 2.00 Bathroom, 1,061 sqft Single Family on 0.00 Acres

Wellington, Edmonton, AB

Welcome to this charming home in the family friendly community of Wellington. This professionally updated home offers nearly 2000 sqft of finished space including a total of 5 bedrooms and 2 beautiful 4pc bathrooms. Upon entering this home you will be greeted by a modern design with brand new commercial grade vinyl plank flooring throughout the entire main floor. The kitchen is complete with rich maple cabinets, high end appliances, tile backsplash, and modern light fixtures. Enjoy your summer days in your fully landscaped yard, with a large patio. This is a wonderful home in a desirable neighborhood with schools and parks within walking distance. Bonus features include a new roof, new windows, new Central A/C and more!

#### **Essential Information**

MLS® # E4426732 Price \$400,000

Bedrooms 5

Bathrooms 2.00

Full Baths 2

Square Footage 1,061 Acres 0.00

Year Built 1958

Type Single Family

Sub-Type Detached Single Family

Style Bungalow Status Active