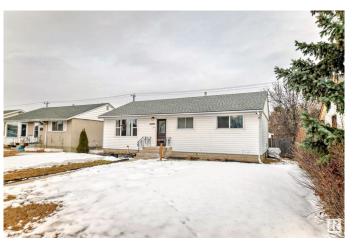

### \$400,000

5 Bedroom, 2.00 Bathroom, 1,061 sqft Single Family on 0.00 Acres

Wellington, Edmonton, AB

Welcome to this charming home in the family friendly community of Wellington. This professionally updated home offers nearly 2000 sqft of finished space including a total of 5 bedrooms and 2 beautiful 4pc bathrooms. Upon entering this home you will be greeted by a modern design with brand new commercial grade vinyl plank flooring throughout the entire main floor. The kitchen is complete with rich maple cabinets, high end appliances, tile backsplash, and modern light fixtures. Enjoy your summer days in your fully landscaped yard, with a large patio. This is a wonderful home in a desirable neighborhood with schools and parks within walking distance. Bonus features include a new roof, new windows, new Central A/C and more!

#### **Essential Information**

MLS® # E4426732 Price \$400,000

Bedrooms 5

Bathrooms 2.00

Full Baths 2

Square Footage 1,061 Acres 0.00

Year Built 1958

Type Single Family

Sub-Type Detached Single Family

Style Bungalow Status Active