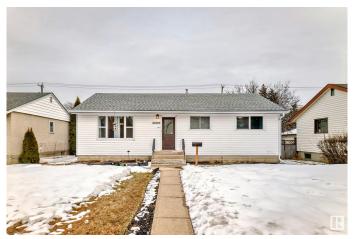

### \$400,000

5 Bedroom, 2.00 Bathroom, 1,061 sqft Single Family on 0.00 Acres

Wellington, Edmonton, AB

Welcome to this charming home in the family friendly community of Wellington. This professionally updated home offers nearly 2000 sqft of finished space including a total of 5 bedrooms and 2 beautiful 4pc bathrooms. Upon entering this home you will be greeted by a modern design with brand new commercial grade vinyl plank flooring throughout the entire main floor. The kitchen is complete with rich maple cabinets, high end appliances, tile backsplash, and modern light fixtures. Enjoy your summer days in your fully landscaped yard, with a large patio. This is a wonderful home in a desirable neighborhood with schools and parks within walking distance. Bonus features include a new roof, new windows, new Central A/C and more!

#### **Essential Information**

MLS® # E4426732 Price \$400,000

Bedrooms 5

Bathrooms 2.00

Full Baths 2

Square Footage 1,061 Acres 0.00

Year Built 1958

Type Single Family

Sub-Type Detached Single Family

Style Bungalow Status Active