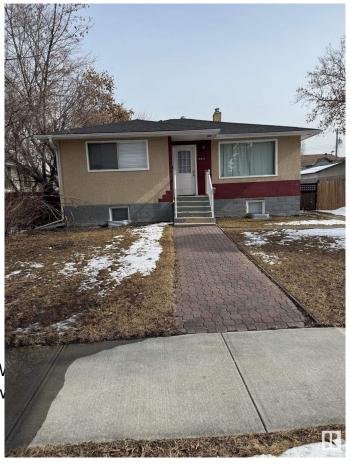

Has Basement Yes

**Basement** Full, Finished

**Exterior** 

Exterior Wood, Stucco

**Exterior Features** Fenced, Public Transportatio

Roof **Asphalt Shingles** 

Wood, Stucco Construction

Concrete Perimeter Foundation