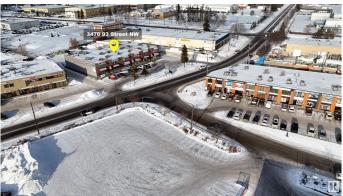

# **\$0 - 3472 93 St, Edmonton**

MLS® #E4426974

### \$0

0 Bedroom, 0.00 Bathroom, Retail on 0.00 Acres

Strathcona Industrial Park, Edmonton, AB

Prime 2,000 sq. ft. Commercial Retail Space for Lease â€" \$5,200/month + GST (includes net rent & operating costs). Located in a high-traffic area with excellent visibility, this versatile unit is ideal for various businesses, including Cannabis Retail Sales, Convenience Stores, Professional & Financial Services, Restaurants, Child Care Services, and Liquor Stores. The space offers great exposure, is surrounded by a thriving community, and features tons of parking in the front and back for you and your clients, making it the perfect spot to grow your business.

# **Community Information**

Address 3472 93 St

Area Edmonton

Subdivision Strathcona Industrial Park

City Edmonton

County ALBERTA

Province AB

Postal Code T6E 6A4