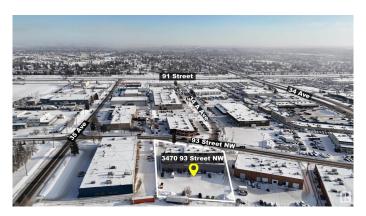

# **\$0 - 3472 93 St, Edmonton**

MLS® #E4426974

### \$0

0 Bedroom, 0.00 Bathroom, Retail on 0.00 Acres

Strathcona Industrial Park, Edmonton, AB

Prime 2,000 sq. ft. Commercial Retail Space for Lease â€" \$5,200/month + GST (includes net rent & operating costs). Located in a high-traffic area with excellent visibility, this versatile unit is ideal for various businesses, including Cannabis Retail Sales, Convenience Stores, Professional & Financial Services, Restaurants, Child Care Services, and Liquor Stores. The space offers great exposure, is surrounded by a thriving community, and features tons of parking in the front and back for you and your clients, making it the perfect spot to grow your business.

# **Community Information**

Address 3472 93 St

Area Edmonton

Subdivision Strathcona Industrial Park

City Edmonton

County ALBERTA

Province AB

Postal Code T6E 6A4