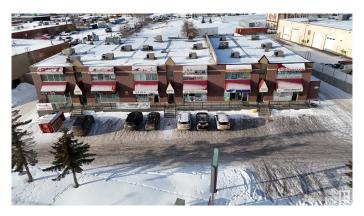

# **\$0 - 3472 93 St, Edmonton**

MLS® #E4426974

### \$0

0 Bedroom, 0.00 Bathroom, Retail on 0.00 Acres

Strathcona Industrial Park, Edmonton, AB

Prime 2,000 sq. ft. Commercial Retail Space for Lease â€" \$5,200/month + GST (includes net rent & operating costs). Located in a high-traffic area with excellent visibility, this versatile unit is ideal for various businesses, including Cannabis Retail Sales, Convenience Stores, Professional & Financial Services, Restaurants, Child Care Services, and Liquor Stores. The space offers great exposure, is surrounded by a thriving community, and features tons of parking in the front and back for you and your clients, making it the perfect spot to grow your business.

# **Community Information**

Address 3472 93 St

Area Edmonton

Subdivision Strathcona Industrial Park

City Edmonton

County ALBERTA

Province AB

Postal Code T6E 6A4