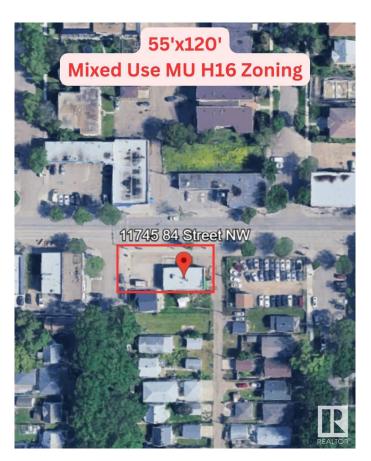

## \$690,000

0 Bedroom, 0.00 Bathroom, Retail on 0.00 Acres

Parkdale (Edmonton), Edmonton, AB

Mixed Use Corner Lot 55'x120' w/ free standing cinder block building. It is currently demised to two bays 1,000sqft each, separately metered. There are two restaurants operating in the spaces currently.

Neighbouring lot 33'x120' for sale separately (E4416578) for the opportunity to have a CORNER LOT of 88'x120'.

West sided bay - equipment negotiable for a turnkey pizza restaurant. Great investment opportunity for today & as a long term opportunity for future redevelopment.

## **Community Information**

Address 11745 84 Street

Area Edmonton

Subdivision Parkdale (Edmonton)

City Edmonton

County ALBERTA

Province AB

Postal Code T5B 3C2