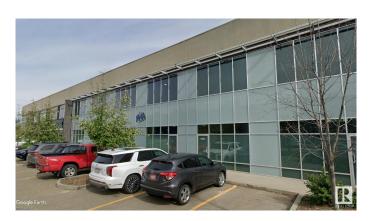

#### \$0

0 Bedroom, 0.00 Bathroom, Industrial on 0.00 Acres

Mistatim Industrial, Edmonton, AB

The property is 3,450 sq.ft.± of Office/Warehouse Space. It features dock loading. Conveniently located just off 137 Avenue and 156 Street, the site offers quick access to major routes, including St. Albert Trail, Yellowhead Trail, and Anthony Henday Drive. This property is ideal for businesses in manufacturing, transportation and logistics, retail showrooms, and more.

# **Community Information**

Address 13863 156 Street

Area Edmonton

Subdivision Mistatim Industrial

City Edmonton
County ALBERTA

Province AB

Postal Code T6V 1J1