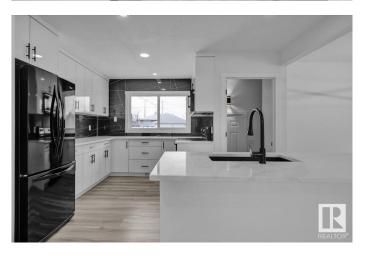

# \$449,900

5 Bedroom, 2.00 Bathroom, 1,042 sqft Single Family on 0.00 Acres

Kensington, Edmonton, AB

Would you look at this FULLY RENOVATED BEAUTIFUL bungalow! Stylish and Modernity meet in perfect harmony. You will get 5 bedrooms, 2 Full Washrooms, 2 Kitchens, Separate Basement Entrance, a Detached Garage, and a huge Backyard. This beauty is loaded with brand-new upgrades: Electrical, Plumbing, flooring, lighting, Paint, Cabinets, Countertops, Washrooms, HWT, Furnace, Shingles, Windows, and much more. Nestled in Kensington, it offers the perfect blend of comfort and convenience. Whether you're hosting family gatherings or enjoying a quiet night in, this home is designed for it all.

# Interior

Appliances Dishwasher-Built-In, Dryer, Garage Control, Garage Opener, Microwave

Hood Fan, Refrigerator, Stove-Electric, Washer, Window Coverings

Heating Forced Air-2, Natural Gas

Stories 2

Has Basement Yes