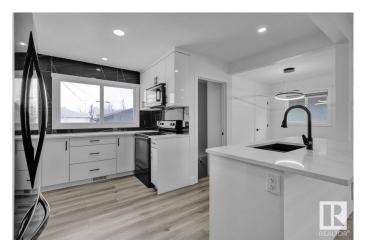

# \$449,900

5 Bedroom, 2.00 Bathroom, 1,042 sqft Single Family on 0.00 Acres

Kensington, Edmonton, AB

Would you look at this FULLY RENOVATED BEAUTIFUL bungalow! Stylish and Modernity meet in perfect harmony. You will get 5 bedrooms, 2 Full Washrooms, 2 Kitchens, Separate Basement Entrance, a Detached Garage, and a huge Backyard. This beauty is loaded with brand-new upgrades: Electrical, Plumbing, flooring, lighting, Paint, Cabinets, Countertops, Washrooms, HWT, Furnace, Shingles, Windows, and much more. Nestled in Kensington, it offers the perfect blend of comfort and convenience. Whether you're hosting family gatherings or enjoying a quiet night in, this home is designed for it all.

# Interior

Appliances Dishwasher-Built-In, Dryer, Garage Control, Garage Opener, Microwave

Hood Fan, Refrigerator, Stove-Electric, Washer, Window Coverings

Heating Forced Air-2, Natural Gas

Stories 2

Has Basement Yes