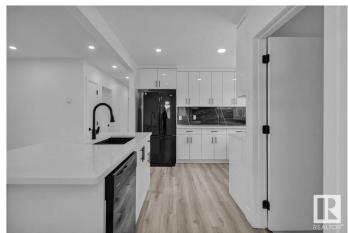

# \$449,900

5 Bedroom, 2.00 Bathroom, 1,042 sqft Single Family on 0.00 Acres

Kensington, Edmonton, AB

Would you look at this FULLY RENOVATED BEAUTIFUL bungalow! Stylish and Modernity meet in perfect harmony. You will get 5 bedrooms, 2 Full Washrooms, 2 Kitchens, Separate Basement Entrance, a Detached Garage, and a huge Backyard. This beauty is loaded with brand-new upgrades: Electrical, Plumbing, flooring, lighting, Paint, Cabinets, Countertops, Washrooms, HWT, Furnace, Shingles, Windows, and much more. Nestled in Kensington, it offers the perfect blend of comfort and convenience. Whether you're hosting family gatherings or enjoying a quiet night in, this home is designed for it all.

# Interior

Appliances Dishwasher-Built-In, Dryer, Garage Control, Garage Opener, Microwave

Hood Fan, Refrigerator, Stove-Electric, Washer, Window Coverings

Heating Forced Air-2, Natural Gas

Stories 2

Has Basement Yes