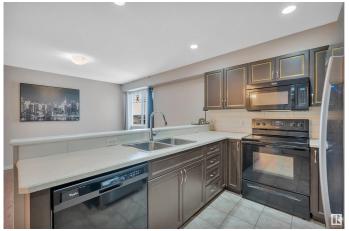

# \$295,000

3 Bedroom, 2.50 Bathroom, 1,121 sqft Condo / Townhouse on 0.00 Acres

Alberta Avenue, Edmonton, AB

Discover comfort and convenience of this 2013 built townhouse in this spacious 3-bedroom. 2.5-bathroom townhouse. The main floor welcomes you with an open layout, featuring a bright living area, a dining space, and a modern kitchen with ample storage and a large peninsula. Upstairs, you'll find updated flooring throughout, a generous master suite with a private ensuite, and two additional bedrooms .The unfinished basement provides endless potential for customization, while the attached single-car garage adds convenience. Located minutes from downtown and close to schools. restaurants, and major commuting routes. This home is perfect for busy professionals or families.

### Interior

Interior Features ensuite bathroom

Appliances Dishwasher-Built-In, Dryer, Microwave Hood Fan, Stove-Electric,

Washer

Heating Forced Air-1, Natural Gas

Stories 2

Has Basement Yes

Basement Full, Unfinished