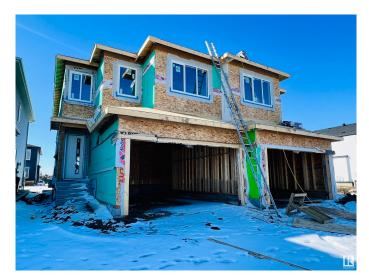

### \$625,000

4 Bedroom, 3.00 Bathroom, 1,875 sqft Single Family on 0.00 Acres

Gorman, Edmonton, AB

\*\*This Is PRE-SALE & Will BE ready For Possession June 30\*\*..Fully Upgraded 1875 sq ft North Facing Half Duplex with 4 Bedrooms + 3 Full bathroom, Bonus Room & \*\*Double car Garage\*\* on main Floor Open to Below Living Area With Fireplace, Ceiling Height Kitchen + \*\*SPICE KITCHEN\*\* with ALL STAINLESS STEEL Appliances & Quartz Countertops, Also Main Floor BEDROOM & Full Bathroom.. Spindle Railing lead to 2nd Level Above Garage Master Bedroom with en-suite & walk-in Closet, 2 more bedrooms with Full Bathroom & Bonus Room For ur Entertainment, walk-in Laundry With Washer, Dryer.. \*\*SEPARATE ENTRY to Basement.. Upgrades includes All 3 levels are 9 feet high with 8ft high doors, Vaulted Ceilings in Master bedroom & Bonus room Areas with Rope Light, Tiles, vinyl Planks on main floor & upgraded Plumbing & Lightning Fixtures, SEPARATE ENTRY To Basement, & MUCH MORE,, Close To All Amenities.

Built in 2025