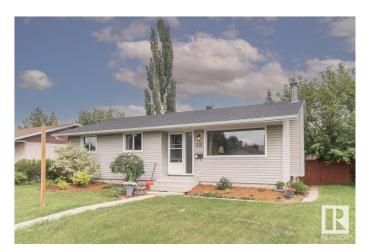

#### \$519,649

5 Bedroom, 2.00 Bathroom, 1,182 sqft Single Family on 0.00 Acres

Lendrum Place, Edmonton, AB

Rare opportunity for investment property.

1181sqft bungalow with legal suite located in
Lendrum close to University of Alberta and
LRT. This home features 3 bedrooms up with
1 4pce bath and laundry. Basement has 2
bedroom 1 4pce bath newer kitchen and
private laundry. This home has several
upgrades roof 8yrs Newer Furnaces, Central
Air Conditioning and hot water heater, newer
kitchens, bathrooms and appliances. This
property is close to all amenities, schools,
transportation and shopping. Great opportunity
for first time home buyer or investors!

Year Built 1961

Type Single Family

Sub-Type Detached Single Family

Style Bungalow

Status Active

### **Exterior**

Exterior Wood, Vinyl

Exterior Features Back Lane, Fenced, Landscaped, Paved Lane, Playground Nearby,

Public Swimming Pool, Public Transportation, Schools, Shopping

Nearby, Ski Hill Nearby

Roof Asphalt Shingles

Construction Wood, Vinyl

Foundation Concrete Perimeter