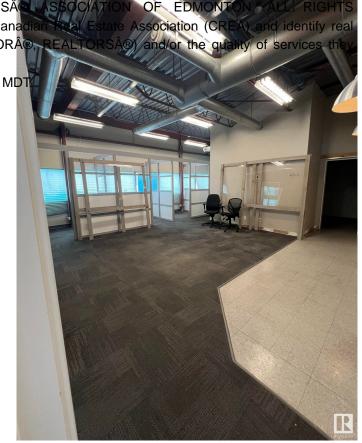

### \$0

0 Bedroom, 0.00 Bathroom, Retail on 0.00 Acres

Steinhauer, Edmonton, AB

Second Floor corner unit consisting of 2133 Square Feet. Bathroom in unit. Currently features multiple offices and open spaces. Located in a major shopping center with great exposure. 150 parking stalls. Mall is surrounded by residential neighbourhoods in a strategic location.