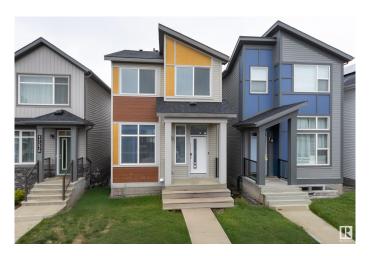

## \$459.900

3 Bedroom, 2.50 Bathroom, 1,495 sqft Single Family on 0.00 Acres

Marquis, Edmonton, AB

Marvelous Marquis location for this stunning Jayman BUILT 'Erica' model 2 storey. Jayman's Core Performance features with triple pane windows, SOLAR, tankless hot water system, SMART HOME technology, high efficiency furnace and HRV - check out the energy savings you can have! Gorgeous main floor with luxury vinyl plank flooring; open great room design center kitchen featuring included stainless steel appliances, pantry, island & quartz counter tops. A convenient half bath for your guests is on this level. The second floor offers a large owners suite with walk-in closet and full ensuite; two more bedrooms and a second full bath. There is also a stacking laundry closet and a double sized linen closet on this level. Includes front landscaping and a double powered parking pad PLUS there is a side entrance!