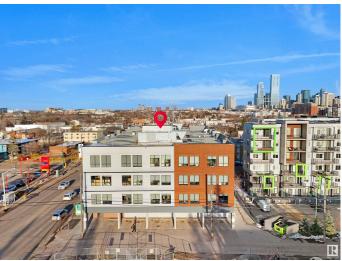

## \$1,555,200

0 Bedroom, 0.00 Bathroom, Retail on 0.00 Acres

Queen Mary Park, Edmonton, AB

Positioned near Unity Square and the Brewery District, Vibe Professional Centre combines striking modern design with functional flexibility. With abundant natural light, great signage potential, and free parking, this location supports a wide range of business uses. Now available for lease or for purchase, this property presents an excellent owner-user opportunity. Secure your own space while benefiting from rental income generated by existing tenancies — a smart way to offset your mortgage and build equity over time. Own and operate in one of Edmonton's most vibrant and growing areas.