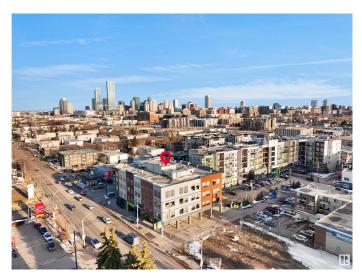

## \$1,555,200

0 Bedroom, 0.00 Bathroom, Retail on 0.00 Acres

Queen Mary Park, Edmonton, AB

Positioned near Unity Square and the Brewery District, Vibe Professional Centre combines striking modern design with functional flexibility. With abundant natural light, great signage potential, and free parking, this location supports a wide range of business uses. Now available for lease or for purchase, this property presents an excellent owner-user opportunity. Secure your own space while benefiting from rental income generated by existing tenancies — a smart way to offset your mortgage and build equity over time. Own and operate in one of Edmonton's most vibrant and growing areas.