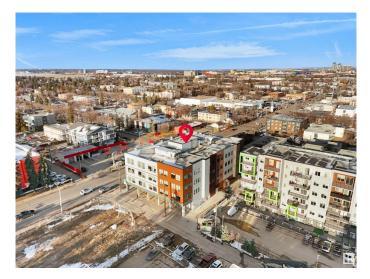

## \$1,555,200

0 Bedroom, 0.00 Bathroom, Retail on 0.00 Acres

Queen Mary Park, Edmonton, AB

Positioned near Unity Square and the Brewery District, Vibe Professional Centre combines striking modern design with functional flexibility. With abundant natural light, great signage potential, and free parking, this location supports a wide range of business uses. Now available for lease or for purchase, this property presents an excellent owner-user opportunity. Secure your own space while benefiting from rental income generated by existing tenancies — a smart way to offset your mortgage and build equity over time. Own and operate in one of Edmonton's most vibrant and growing areas.